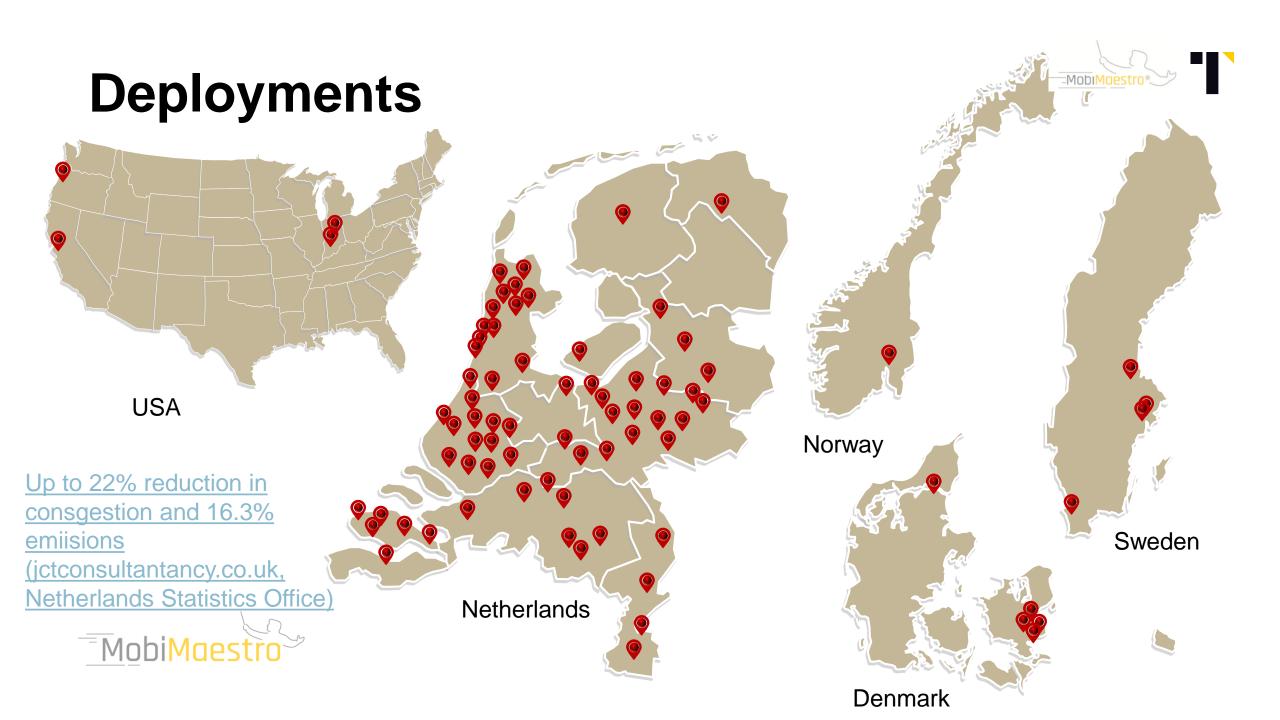

## Value driven coordination

Frontrunner and leadership with MobiMaestro & FlowCube

Netherlands is a Delta country