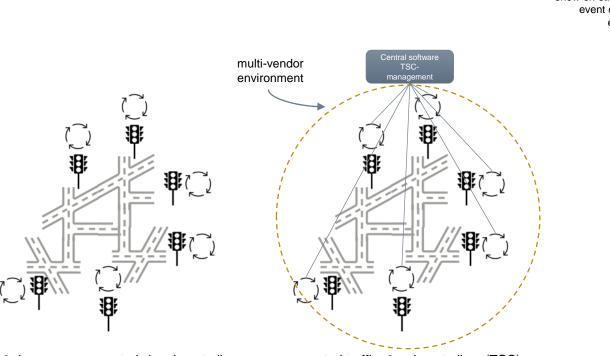

#### Datadriven management over time

stand alone, non-connected signal controllers
+
set of local signal plans

connected traffic signal controllers (TSC)

+
set of local, TSC bound signal plans
+
Traffic Management Center (TMC) TSC control
+
TMC basic surveillance
+
TMC roadway equipment monitoring