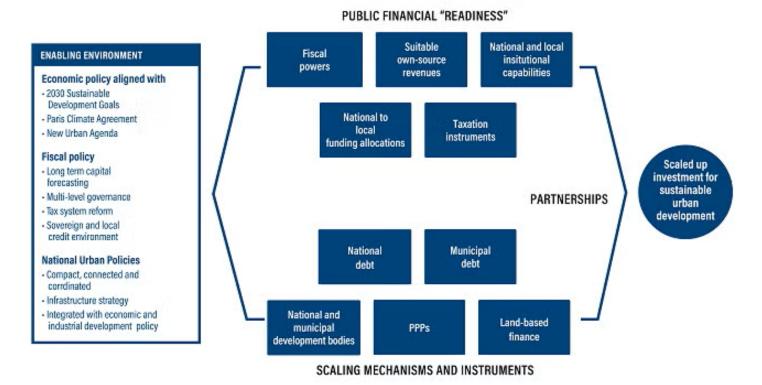

#### **Innovative Funding Models**

Besides traditional CAPEX and OPEX:

- As a Service
- Value Capture
- PPP's
- Congestion pricing

• ...

Issues to consider in scaling up investment in sustainable urban infrastructure

Source: WRI.

22.07.08

- Tell your story with data.
- Engage the public.
- Showcase successtories.
- Learn from others.