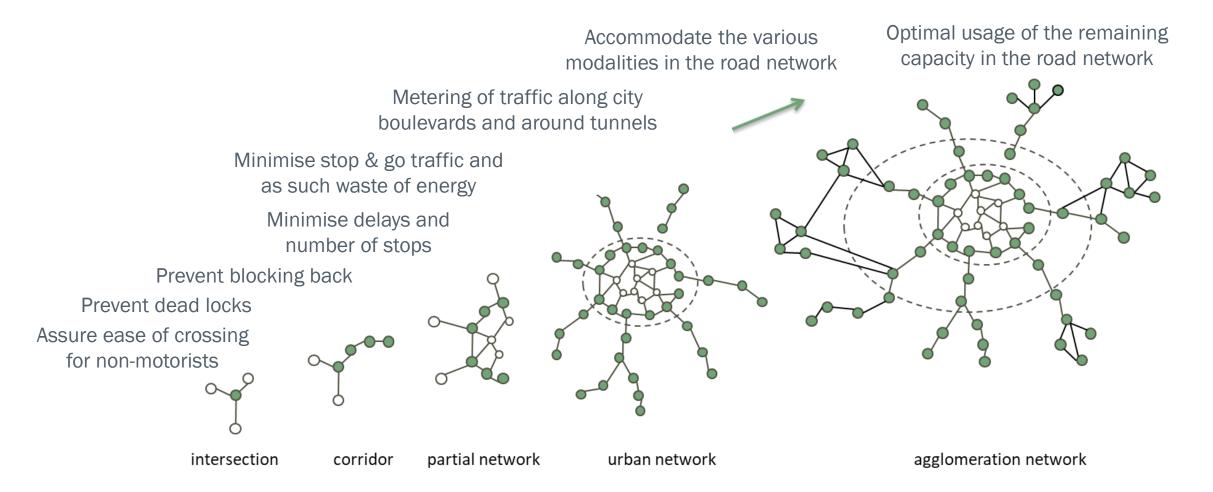

## Value driven coordination

Frontrunner and leadership with MobiMaestro & FlowCube

Netherlands is a Delta country

#### Jammedville versus Flowtown

#### Datadriven management over time

stand alone, non-connected signal controllers
+
set of local signal plans

connected traffic signal controllers (TSC)

+
set of local, TSC bound signal plans
+
Traffic Management Center (TMC) TSC control
+
TMC basic surveillance
+
TMC roadway equipment monitoring

connected car data rain radar data vehicle detection snow-on-street data red&green light distribution event calendar et cetera

Additional:

taking data collection separately
+
a real-time digital twin

Additional:

signal phasing regularly or continuously calculated on central level

(with local safety signal plan as fallback in case of connection loss)

2009 | Pre-MobiMaestro

.th

III - HERE&NOW