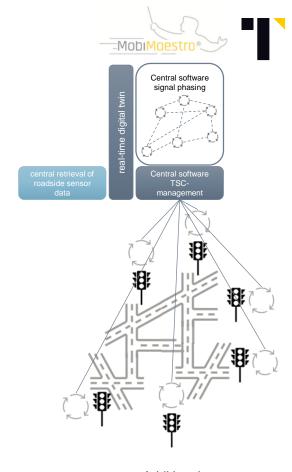

connected car data rain radar data vehicle detection snow-on-street data red&green light distribution event calendar et cetera

Additional:

taking data collection separately
+
a real-time digital twin

Additional:

signal phasing regularly or continuously calculated on central level

(with local safety signal plan as fallback in case of connection loss)

2009 | Pre-MobiMaestro

.th

III - HERE&NOW