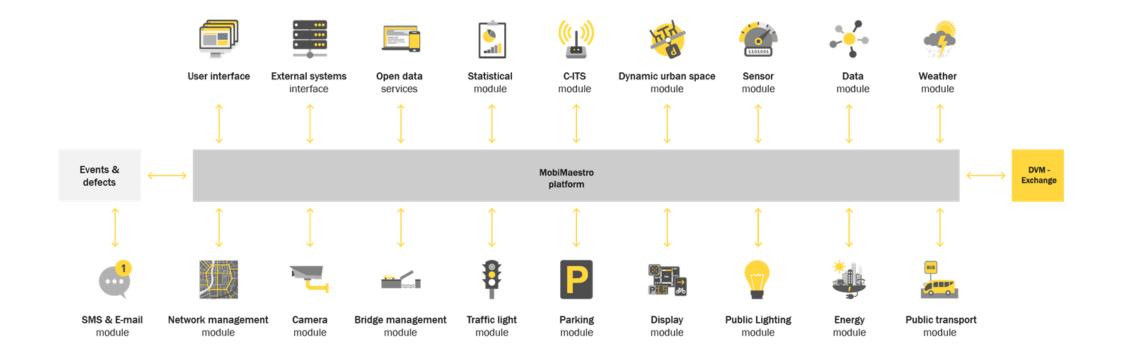

lle versus Flowtown





#### Datadriven management over time



stand alone, non-connected signal controllers
+
set of local signal plans

connected traffic signal controllers (TSC)

+
set of local, TSC bound signal plans
+
Traffic Management Center (TMC) TSC control
+
TMC basic surveillance
+
TMC roadway equipment monitoring

connected car data rain radar data vehicle detection snow-on-street data red&green light distribution event calendar et cetera

Additional:

taking data collection separately
+
a real-time digital twin



Additional:

signal phasing regularly or continuously calculated on central level

(with local safety signal plan as fallback in case of connection loss)

2009 | Pre-MobiMaestro

.th

III - HERE&NOW

## -MobiMaestro®

## The Tower of Babel and the Bridge we Build





#### The livable city

Making your dreams "Shovel-Ready" with tangible results (i.e. waste costs savings, reliability, impact, reduced accidents)

#### Align with your "liveable" priorities





#### **Innovative Funding Models**

Besides traditional CAPEX and OPEX:

- As a Service
- Value Capture
- PPP's
- Congestion pricing

• ...

Issues to consider in scaling up investment in sustainable urban infrastructure



Source: WRI.

22.07.08





- Tell your story with data.
- Engage the public.
- Showcase successtories.
- Learn from others.





## Made it all "shovel-ready" for the United States

**Paul Hoekstra** 

# Redefining solutions